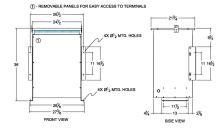

#### SCHEMATIC/DIAGRAM AND DIMENSION PICTURES

Single Phase Isolation Transformer with a capacity of 75kVA, transforming 220 Volts to 208 Volts

**OFFICIAL QUOTE** 