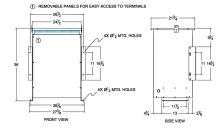

## SCHEMATIC/DIAGRAM AND DIMENSION PICTURES

Single Phase Isolation Transformer with a capacity of 75kVA, transforming 220 Volts to 208 Volts

**OFFICIAL QUOTE** 