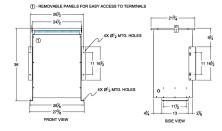

#### SCHEMATIC/DIAGRAM AND DIMENSION PICTURES

Single Phase Isolation Transformer with a capacity of 75kVA, transforming 220 Volts to 200 Volts

**OFFICIAL QUOTE** 