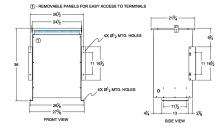

## SCHEMATIC/DIAGRAM AND DIMENSION PICTURES

Single Phase Isolation Transformer with a capacity of 75kVA, transforming 220 Volts to 200 Volts

**OFFICIAL QUOTE** 