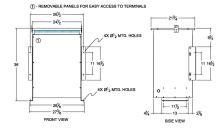

## SCHEMATIC/DIAGRAM AND DIMENSION PICTURES

Single Phase Isolation Transformer with a capacity of 75kVA, transforming 220 Volts to 120 Volts

**OFFICIAL QUOTE** 