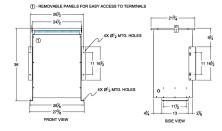

## SCHEMATIC/DIAGRAM AND DIMENSION PICTURES

Single Phase Isolation Transformer with a capacity of 75kVA, transforming 220 Volts to 115 Volts

**OFFICIAL QUOTE** 