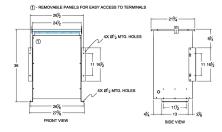

## SCHEMATIC/DIAGRAM AND DIMENSION PICTURES

Single Phase Isolation Transformer with a capacity of 75kVA, transforming 220 Volts to 115 Volts

**OFFICIAL QUOTE** 