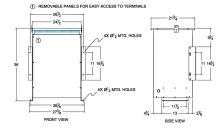

## SCHEMATIC/DIAGRAM AND DIMENSION PICTURES

Single Phase Isolation Transformer with a capacity of 75kVA, transforming 220 Volts to 110 Volts

**OFFICIAL QUOTE** 