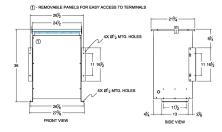

## SCHEMATIC/DIAGRAM AND DIMENSION PICTURES

Single Phase Isolation Transformer with a capacity of 75kVA, transforming 208 Volts to 600 Volts

**OFFICIAL QUOTE** 