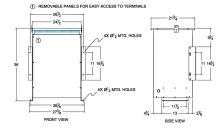

## SCHEMATIC/DIAGRAM AND DIMENSION PICTURES

Single Phase Isolation Transformer with a capacity of 75kVA, transforming 208 Volts to 600 Volts

**OFFICIAL QUOTE** 