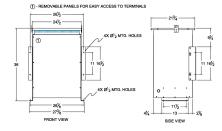

#### SCHEMATIC/DIAGRAM AND DIMENSION PICTURES

Single Phase Isolation Transformer with a capacity of 75kVA, transforming 208 Volts to 575 Volts

**OFFICIAL QUOTE** 