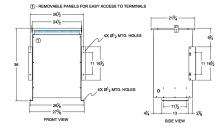

## SCHEMATIC/DIAGRAM AND DIMENSION PICTURES

Single Phase Isolation Transformer with a capacity of 75kVA, transforming 208 Volts to 575 Volts

**OFFICIAL QUOTE** 