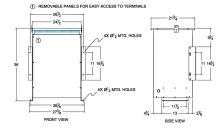

## SCHEMATIC/DIAGRAM AND DIMENSION PICTURES

Single Phase Isolation Transformer with a capacity of 75kVA, transforming 208 Volts to 550 Volts

**OFFICIAL QUOTE** 