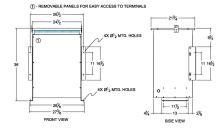

#### SCHEMATIC/DIAGRAM AND DIMENSION PICTURES

Single Phase Isolation Transformer with a capacity of 75kVA, transforming 208 Volts to 416 Volts

**OFFICIAL QUOTE** 