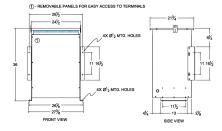

### SCHEMATIC/DIAGRAM AND DIMENSION PICTURES

Three Phase Isolation Transformer with a capacity of 75kVA, transforming 208 Volts to 400Y/231 Volts

**OFFICIAL QUOTE** 