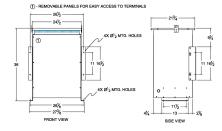

## SCHEMATIC/DIAGRAM AND DIMENSION PICTURES

Single Phase Isolation Transformer with a capacity of 75kVA, transforming 208 Volts to 347 Volts

**OFFICIAL QUOTE** 