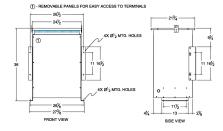

### SCHEMATIC/DIAGRAM AND DIMENSION PICTURES

Three Phase Isolation Transformer with a capacity of 75kVA, transforming 208 Volts to 240Y/139 Volts

**OFFICIAL QUOTE** 

# 

### 75VA 208 VOLTS TO 240Y/139 VOLTS **THREE PHASE ISOLATION** TRANSFORMER