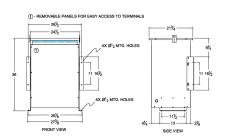

#### **SCHEMATIC/DIAGRAM AND DIMENSION PICTURES**

Three Phase Isolation Transformer with a capacity of 75kVA, transforming 208 Volts to 208Y/120 Volts