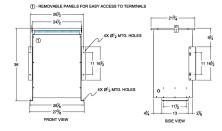

### SCHEMATIC/DIAGRAM AND DIMENSION PICTURES

Three Phase Isolation Transformer with a capacity of 75kVA, transforming 208 Volts to 208Y/120 Volts

**OFFICIAL QUOTE** 