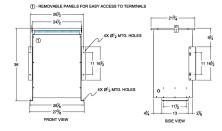

## SCHEMATIC/DIAGRAM AND DIMENSION PICTURES

Single Phase Isolation Transformer with a capacity of 75kVA, transforming 208 Volts to 200 Volts

**OFFICIAL QUOTE** 