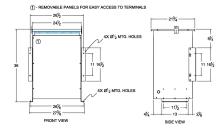

#### SCHEMATIC/DIAGRAM AND DIMENSION PICTURES

Single Phase Isolation Transformer with a capacity of 75kVA, transforming 208 Volts to 200 Volts

**OFFICIAL QUOTE** 