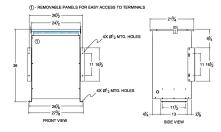

### SCHEMATIC/DIAGRAM AND DIMENSION PICTURES

Single Phase Isolation Transformer with a capacity of 75kVA, transforming 208 Volts to 120/240 Volts

**OFFICIAL QUOTE** 