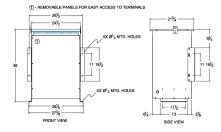

### SCHEMATIC/DIAGRAM AND DIMENSION PICTURES

Single Phase Isolation Transformer with a capacity of 75kVA, transforming 208 Volts to 110/220 Volts

**OFFICIAL QUOTE** 

# 