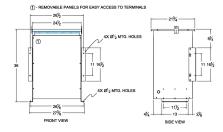

### SCHEMATIC/DIAGRAM AND DIMENSION PICTURES

Single Phase Isolation Transformer with a capacity of 75kVA, transforming 208 Volts to 110/220 Volts

**OFFICIAL QUOTE** 

# 