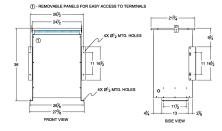

## SCHEMATIC/DIAGRAM AND DIMENSION PICTURES

Single Phase Isolation Transformer with a capacity of 75kVA, transforming 200 Volts to 575 Volts

**OFFICIAL QUOTE** 