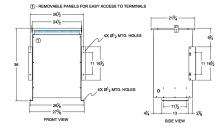

## SCHEMATIC/DIAGRAM AND DIMENSION PICTURES

Single Phase Isolation Transformer with a capacity of 75kVA, transforming 200 Volts to 550 Volts

**OFFICIAL QUOTE** 