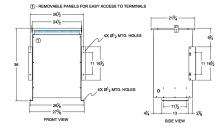

### SCHEMATIC/DIAGRAM AND DIMENSION PICTURES

Three Phase Isolation Transformer with a capacity of 75kVA, transforming 200 Volts to 460Y/266 Volts

**OFFICIAL QUOTE** 