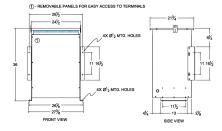

### SCHEMATIC/DIAGRAM AND DIMENSION PICTURES

Three Phase Isolation Transformer with a capacity of 75kVA, transforming 200 Volts to 460Y/266 Volts

**OFFICIAL QUOTE** 