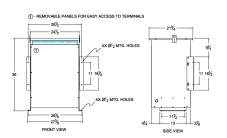

#### **SCHEMATIC/DIAGRAM AND DIMENSION PICTURES**

Three Phase Isolation Transformer with a capacity of 75kVA, transforming 200 Volts to 400Y/231 Volts