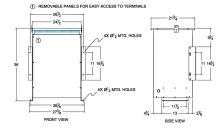

## SCHEMATIC/DIAGRAM AND DIMENSION PICTURES

Single Phase Isolation Transformer with a capacity of 75kVA, transforming 200 Volts to 400 Volts

**OFFICIAL QUOTE** 