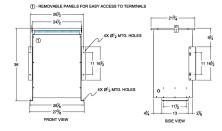

## SCHEMATIC/DIAGRAM AND DIMENSION PICTURES

Single Phase Isolation Transformer with a capacity of 75kVA, transforming 200 Volts to 240 Volts

**OFFICIAL QUOTE** 