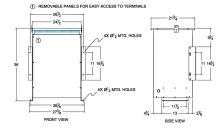

### SCHEMATIC/DIAGRAM AND DIMENSION PICTURES

Single Phase Isolation Transformer with a capacity of 75kVA, transforming 200 Volts to 230/460 Volts

**OFFICIAL QUOTE** 