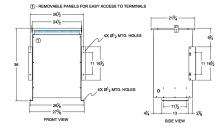

## SCHEMATIC/DIAGRAM AND DIMENSION PICTURES

Single Phase Isolation Transformer with a capacity of 75kVA, transforming 200 Volts to 200 Volts

**OFFICIAL QUOTE** 