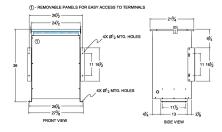

### SCHEMATIC/DIAGRAM AND DIMENSION PICTURES

Single Phase Isolation Transformer with a capacity of 75kVA, transforming 200 Volts to 120/240 Volts

**OFFICIAL QUOTE** 