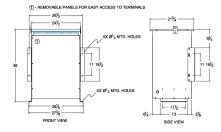

### SCHEMATIC/DIAGRAM AND DIMENSION PICTURES

Single Phase Isolation Transformer with a capacity of 75kVA, transforming 200 Volts to 120/240 Volts

**OFFICIAL QUOTE** 