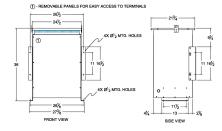

## SCHEMATIC/DIAGRAM AND DIMENSION PICTURES

Single Phase Isolation Transformer with a capacity of 75kVA, transforming 200 Volts to 115 Volts

**OFFICIAL QUOTE** 