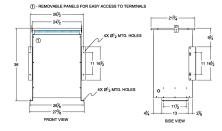

## SCHEMATIC/DIAGRAM AND DIMENSION PICTURES

Single Phase Isolation Transformer with a capacity of 75kVA, transforming 120 Volts to 550 Volts

**OFFICIAL QUOTE** 