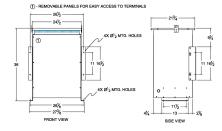

## SCHEMATIC/DIAGRAM AND DIMENSION PICTURES

Single Phase Isolation Transformer with a capacity of 75kVA, transforming 120 Volts to 460 Volts

**OFFICIAL QUOTE** 