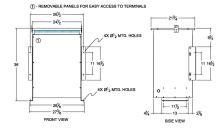

## SCHEMATIC/DIAGRAM AND DIMENSION PICTURES

Single Phase Isolation Transformer with a capacity of 75kVA, transforming 120 Volts to 347 Volts

**OFFICIAL QUOTE** 