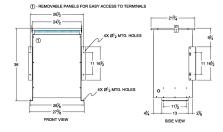

### SCHEMATIC/DIAGRAM AND DIMENSION PICTURES

Three Phase Isolation Transformer with a capacity of 75kVA, transforming 120 Volts to 220Y/127 Volts

**OFFICIAL QUOTE** 