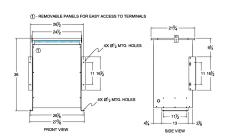

#### **SCHEMATIC/DIAGRAM AND DIMENSION PICTURES**

Three Phase Isolation Transformer with a capacity of 75kVA, transforming 120 Volts to 220Y/127 Volts