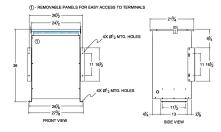

### SCHEMATIC/DIAGRAM AND DIMENSION PICTURES

Single Phase Isolation Transformer with a capacity of 75kVA, transforming 120 Volts to 220/440 Volts

**OFFICIAL QUOTE** 