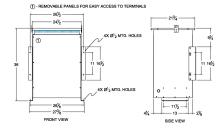

## SCHEMATIC/DIAGRAM AND DIMENSION PICTURES

Single Phase Isolation Transformer with a capacity of 75kVA, transforming 120 Volts to 200 Volts

**OFFICIAL QUOTE** 