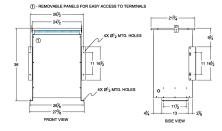

## SCHEMATIC/DIAGRAM AND DIMENSION PICTURES

Single Phase Isolation Transformer with a capacity of 75kVA, transforming 120 Volts to 200 Volts

**OFFICIAL QUOTE** 