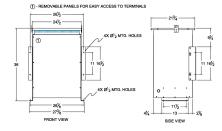

## SCHEMATIC/DIAGRAM AND DIMENSION PICTURES

Single Phase Isolation Transformer with a capacity of 75kVA, transforming 120 Volts to 120 Volts

**OFFICIAL QUOTE** 