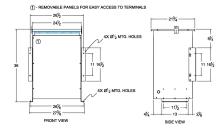

## SCHEMATIC/DIAGRAM AND DIMENSION PICTURES

Single Phase Isolation Transformer with a capacity of 75kVA, transforming 120 Volts to 110 Volts

**OFFICIAL QUOTE** 