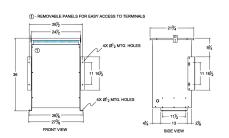

#### **SCHEMATIC/DIAGRAM AND DIMENSION PICTURES**

Three Phase Isolation Transformer with a capacity of 75kVA, transforming 115 Volts to 480Y/277 Volts