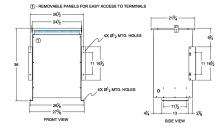

## SCHEMATIC/DIAGRAM AND DIMENSION PICTURES

Single Phase Isolation Transformer with a capacity of 75kVA, transforming 115 Volts to 460 Volts

**OFFICIAL QUOTE** 