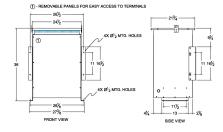

### SCHEMATIC/DIAGRAM AND DIMENSION PICTURES

Three Phase Isolation Transformer with a capacity of 75kVA, transforming 115 Volts to 380Y/220 Volts

**OFFICIAL QUOTE** 