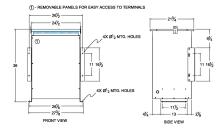

### SCHEMATIC/DIAGRAM AND DIMENSION PICTURES

Single Phase Isolation Transformer with a capacity of 75kVA, transforming 115 Volts to 220/440 Volts

**OFFICIAL QUOTE** 